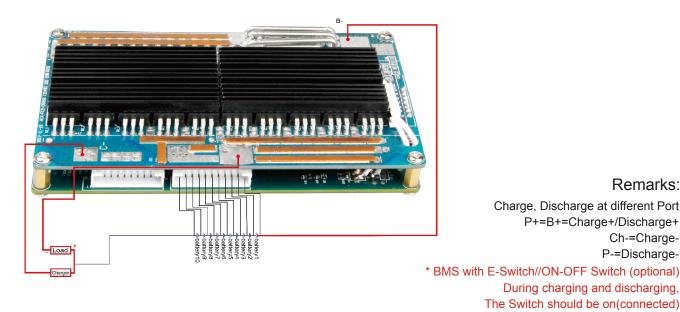

### Connection Diagram:

\* Note: The switch is not included, BMS has the E-Switch function. When the switch is off, the output will be shut down completely!