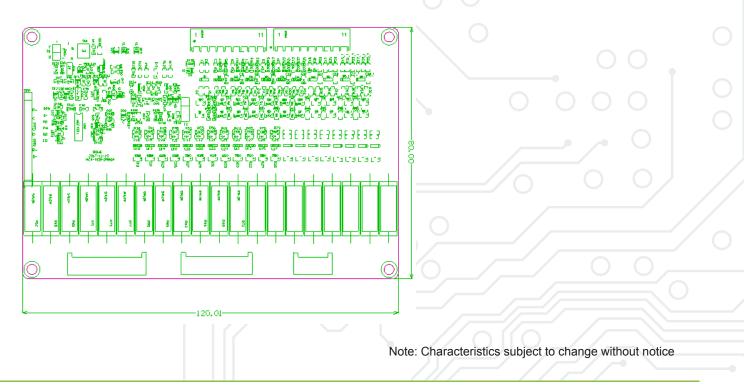

#### PCB Layout:

LiTech Power Co., Ltd

 Factory Dongguan: 4F, Bldg B, RuiXin HengYe Industrial Park, TaiXing Rd # 18A, ShiGu District, TangXia Town, DongGuan, China Factory Shenzhen: 3F, Bldg 3, Fulian Industrial Park, Heping Industrial area, Jianhui Rd, Longhua, ShenZhen, China Tele: +86 769 8203 3052 | Fax: +86 769 82033050 www.LiTechPower.com | info@LiTechPower.com